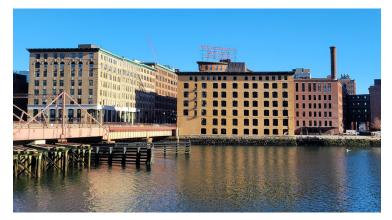

uilding Height | 150 feet                     | 150 feet                                                                                                           |
| Public Realm            | 0.43 acre                    | 1.5 acres                                                                                                          |
| Use                     | Commercial and/or Industrial | Commercial and/or Industrial With ground floor uses intended to be retail, restaurant, civic, and/or cultural uses |







## What We Heard:

BCDC Subcommittee Meeting I 1/16/2024

1. Demonstrate how the building is contextualized with the overall neighborhood.



























#### 232 A Street:





# **Neighborhood Context:**





















#### 232 A Street | Context Collage





























# What We Heard - Landscape

BCDC Subcommittee Meeting I 1/16/2024

2. Continue to improve the link between the two parcels (park and building).









Previous Open Space (BCDC MTG 1/16/2024)







**Updated Open Space (Current)** 















## **What We Heard**

BCDC Subcommittee Meeting I 1/16/2024

3. Illustrate the quality of street life on Binford showing use as a public street.



















# **What We Heard**

BCDC Subcommittee Meeting I 1/16/2024

4. Further illustrate refinements/craftsmanship of the glass on the west (channel-facing) façade.



















































HORIZONTAL REVEALS