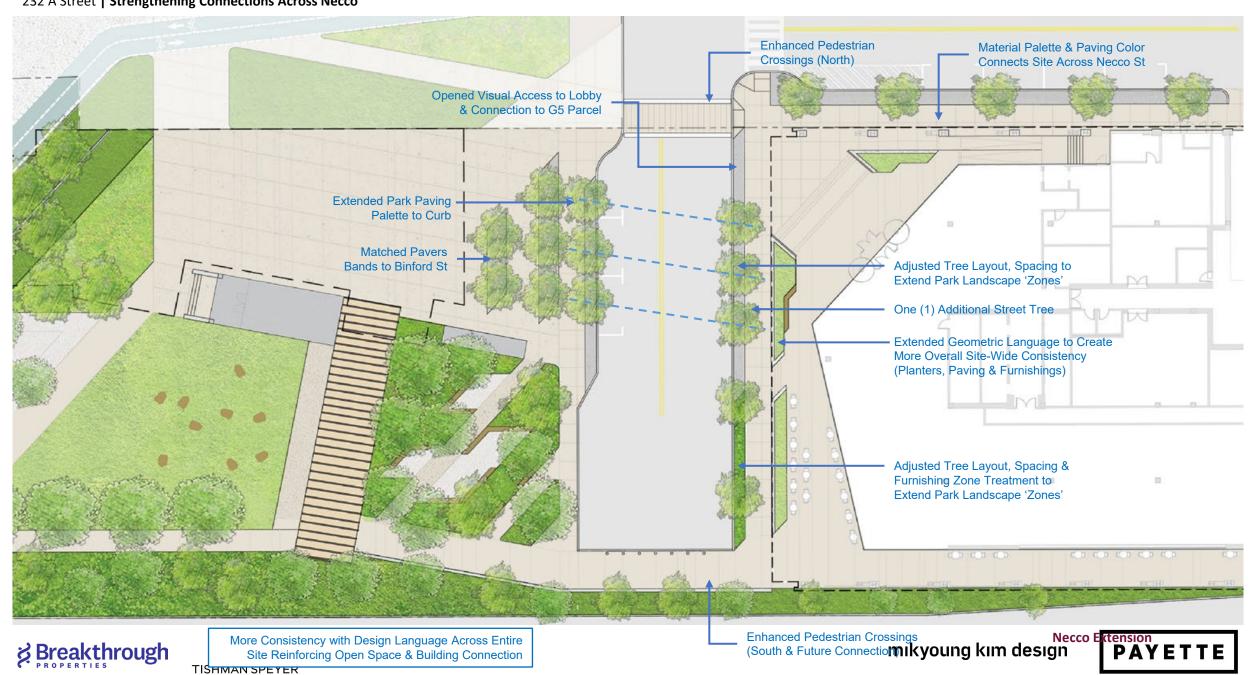

# What We Heard - Landscape

BCDC Subcommittee Meeting I 1/16/2024

2. Continue to improve the link between the two parcels (park and building).

Previous Open Space (BCDC MTG 1/16/2024)

**Updated Open Space (Current)** 