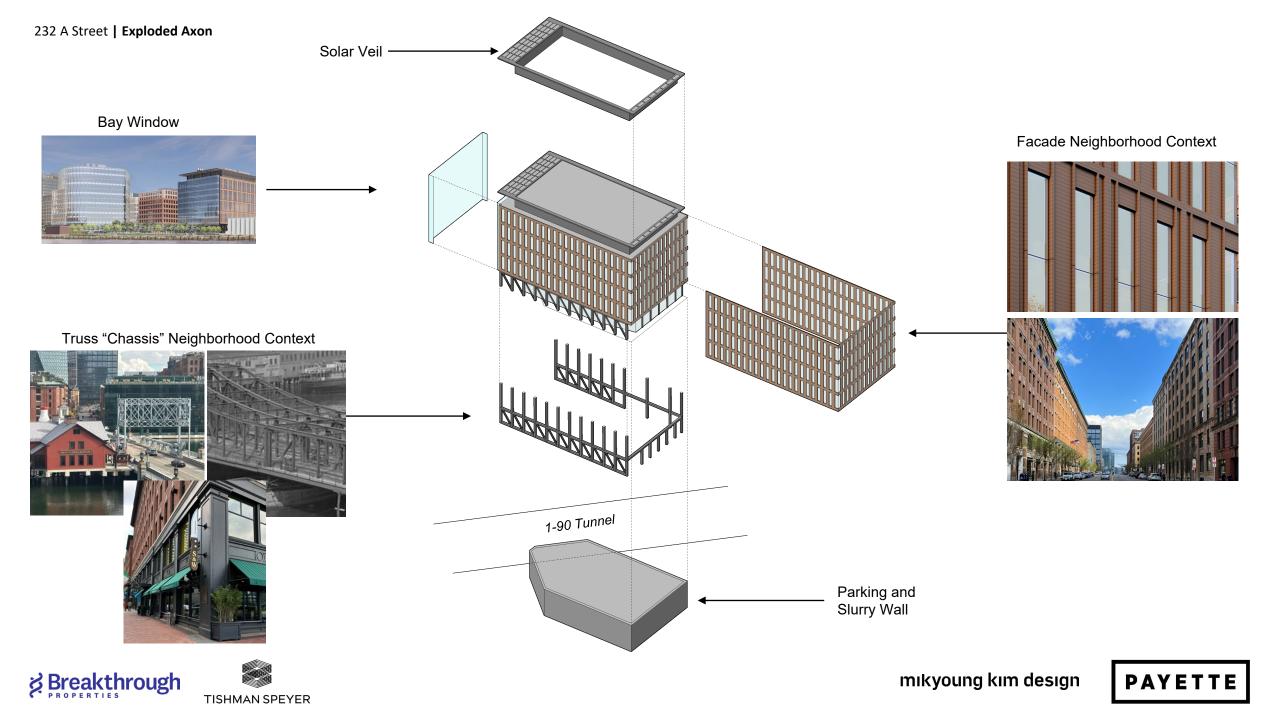

|
| Maximum Building Height | 150 feet                     | 150 feet                                                                                                           |
| Public Realm            | 0.43 acre                    | 1.5 acres                                                                                                          |
| Use                     | Commercial and/or Industrial | Commercial and/or Industrial With ground floor uses intended to be retail, restaurant, civic, and/or cultural uses |







## What We Heard:

BCDC Subcommittee Meeting I 1/16/2024

1. Demonstrate how the building is contextualized with the overall neighborhood.



























#### 232 A Street:





# **Neighborhood Context:**





















#### 232 A Street | Context Collage





























# What We Heard - Landscape

BCDC Subcommittee Meeting I 1/16/2024

2. Continue to improve the link between the two parcels (park and building).









Previous Open Space (BCDC MTG 1/16/2024)







**Updated Open Space (Current)** 















## **What We Heard**

BCDC Subcommittee Meeting I 1/16/2024

3. Illustrate the quality of street life on Binford showing use as a public street.



















# **What We Heard**

BCDC Subcommittee Meeting I 1/16/2024

4. Further illustrate refinements/craftsmanship of the glass on the west (channel-facing) façade.



















































HORIZONTAL REVEALS