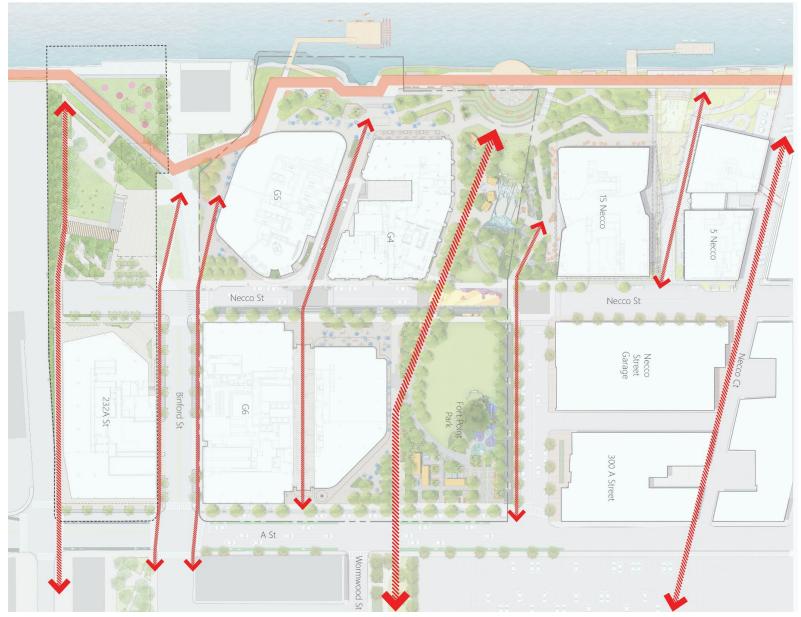

|
| Use                     | Commercial and/or Industrial | Commercial and/or Industrial With ground floor uses intended to be retail, restaurant, civic, and/or cultural uses |







## What We Heard:

BCDC Subcommittee Meeting I 1/16/2024

1. Demonstrate how the building is contextualized with the overall neighborhood.



























#### 232 A Street:





# **Neighborhood Context:**





















#### 232 A Street | Context Collage





























# What We Heard - Landscape

BCDC Subcommittee Meeting I 1/16/2024

2. Continue to improve the link between the two parcels (park and building).









Previous Open Space (BCDC MTG 1/16/2024)







**Updated Open Space (Current)** 















## **What We Heard**

BCDC Subcommittee Meeting I 1/16/2024

3. Illustrate the quality of street life on Binford showing use as a public street.



















# **What We Heard**

BCDC Subcommittee Meeting I 1/16/2024

4. Further illustrate refinements/craftsmanship of the glass on the west (channel-facing) façade.



















































HORIZONTAL REVEALS