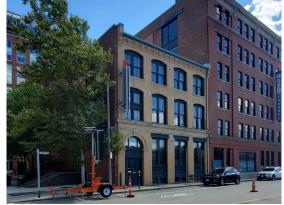

| 150 feet                     | 150 feet                                                                                                           |
| Public Realm            | 0.43 acre                    | 1.5 acres                                                                                                          |
| Use                     | Commercial and/or Industrial | Commercial and/or Industrial With ground floor uses intended to be retail, restaurant, civic, and/or cultural uses |







## What We Heard:

BCDC Subcommittee Meeting I 1/16/2024

1. Demonstrate how the building is contextualized with the overall neighborhood.



























#### 232 A Street:





# **Neighborhood Context:**





















#### 232 A Street | Context Collage





























# What We Heard - Landscape

BCDC Subcommittee Meeting I 1/16/2024

2. Continue to improve the link between the two parcels (park and building).









Previous Open Space (BCDC MTG 1/16/2024)







**Updated Open Space (Current)** 















## **What We Heard**

BCDC Subcommittee Meeting I 1/16/2024

3. Illustrate the quality of street life on Binford showing use as a public street.



















# **What We Heard**

BCDC Subcommittee Meeting I 1/16/2024

4. Further illustrate refinements/craftsmanship of the glass on the west (channel-facing) façade.



















































HORIZONTAL REVEALS