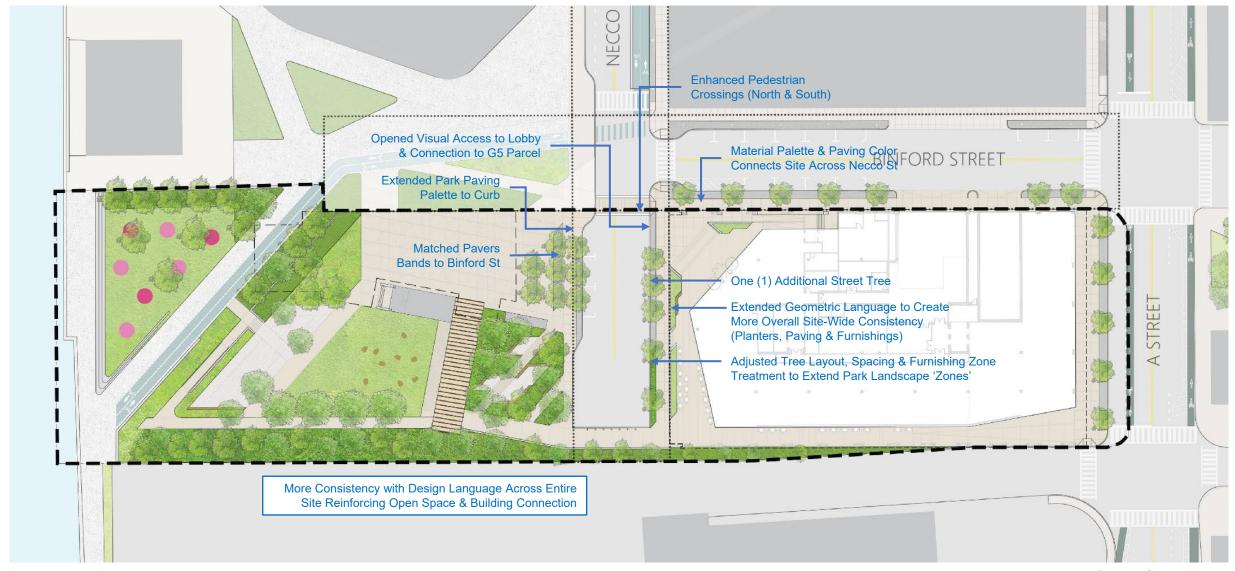

# What We Heard - Landscape

BCDC Subcommittee Meeting I 1/16/2024

2. Continue to improve the link between the two parcels (park and building).

Previous Open Space (BCDC MTG 1/16/2024)

**Updated Open Space (Current)** 