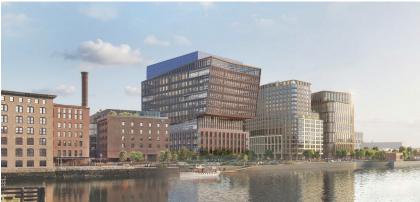

lding Height | 150 feet                     | 150 feet                                                                                                           |
| Public Realm            | 0.43 acre                    | 1.5 acres                                                                                                          |
| Use                     | Commercial and/or Industrial | Commercial and/or Industrial With ground floor uses intended to be retail, restaurant, civic, and/or cultural uses |







## What We Heard:

BCDC Subcommittee Meeting I 1/16/2024

1. Demonstrate how the building is contextualized with the overall neighborhood.



























#### 232 A Street:





# **Neighborhood Context:**





















#### 232 A Street | Context Collage





























# What We Heard - Landscape

BCDC Subcommittee Meeting I 1/16/2024

2. Continue to improve the link between the two parcels (park and building).









Previous Open Space (BCDC MTG 1/16/2024)







**Updated Open Space (Current)** 















## **What We Heard**

BCDC Subcommittee Meeting I 1/16/2024

3. Illustrate the quality of street life on Binford showing use as a public street.



















# **What We Heard**

BCDC Subcommittee Meeting I 1/16/2024

4. Further illustrate refinements/craftsmanship of the glass on the west (channel-facing) façade.



















































HORIZONTAL REVEALS