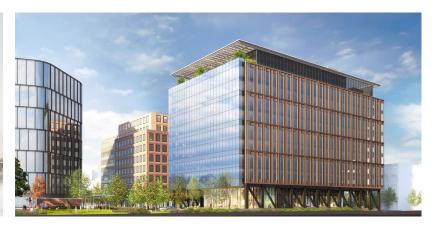

ing Height | 150 feet                     | 150 feet                                                                                                           |
| Public Realm            | 0.43 acre                    | 1.5 acres                                                                                                          |
| Use                     | Commercial and/or Industrial | Commercial and/or Industrial With ground floor uses intended to be retail, restaurant, civic, and/or cultural uses |







## What We Heard:

BCDC Subcommittee Meeting I 1/16/2024

1. Demonstrate how the building is contextualized with the overall neighborhood.



























#### 232 A Street:





# **Neighborhood Context:**





















#### 232 A Street | Context Collage





























# What We Heard - Landscape

BCDC Subcommittee Meeting I 1/16/2024

2. Continue to improve the link between the two parcels (park and building).









Previous Open Space (BCDC MTG 1/16/2024)







**Updated Open Space (Current)** 















## **What We Heard**

BCDC Subcommittee Meeting I 1/16/2024

3. Illustrate the quality of street life on Binford showing use as a public street.



















# **What We Heard**

BCDC Subcommittee Meeting I 1/16/2024

4. Further illustrate refinements/craftsmanship of the glass on the west (channel-facing) façade.



















































HORIZONTAL REVEALS