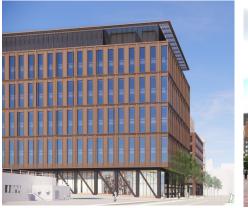

# **Zoning Summary:**

|                         | 100 Acres Master Plan PDA    | Proposed Project                                                                                                   |
|-------------------------|------------------------------|--------------------------------------------------------------------------------------------------------------------|
| Maximum FAR             | 4.6x                         | 3.2x                                                                                                               |
| Maximum GFA             | 485,610                      | 335,000                                                                                                            |
| Maximum Building Height | 150 feet                     | 150 feet                                                                                                           |
| Public Realm            | 0.43 acre                    | 1.5 acres                                                                                                          |
| Use                     | Commercial and/or Industrial | Commercial and/or Industrial With ground floor uses intended to be retail, restaurant, civic, and/or cultural uses |