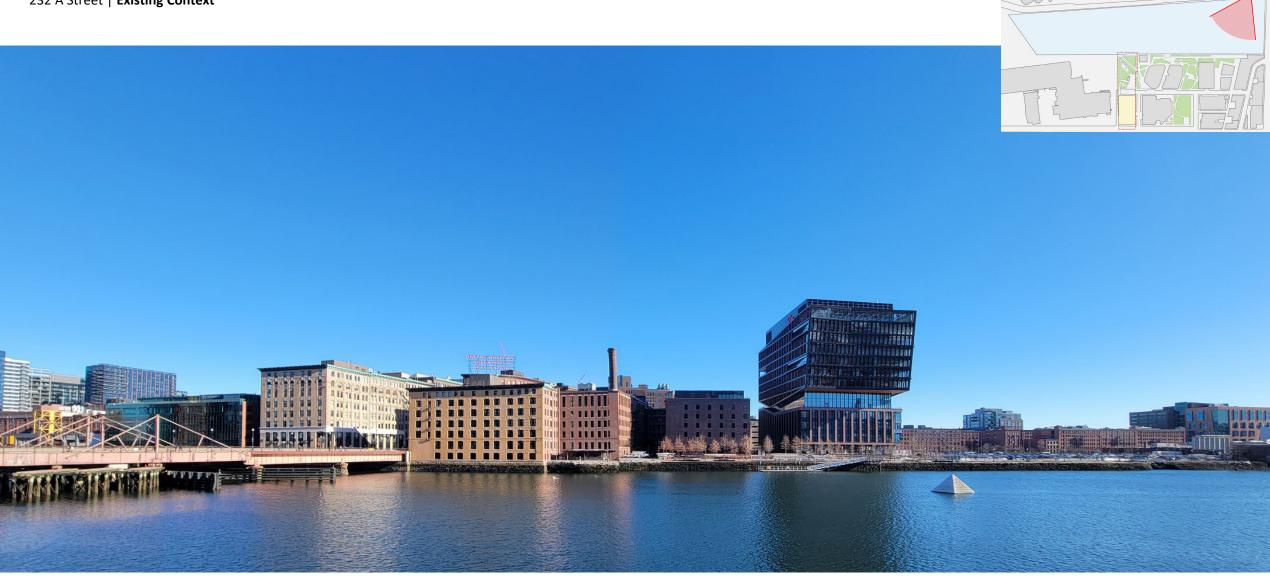

| 335,000                                                                                                            |
| Maximum Building Height | 150 feet                     | 150 feet                                                                                                           |
| Public Realm            | 0.43 acre                    | 1.5 acres                                                                                                          |
| Use                     | Commercial and/or Industrial | Commercial and/or Industrial With ground floor uses intended to be retail, restaurant, civic, and/or cultural uses |







## What We Heard:

BCDC Subcommittee Meeting I 1/16/2024

1. Demonstrate how the building is contextualized with the overall neighborhood.



























#### 232 A Street:





# **Neighborhood Context:**





















#### 232 A Street | Context Collage





























# What We Heard - Landscape

BCDC Subcommittee Meeting I 1/16/2024

2. Continue to improve the link between the two parcels (park and building).









Previous Open Space (BCDC MTG 1/16/2024)







**Updated Open Space (Current)** 















## **What We Heard**

BCDC Subcommittee Meeting I 1/16/2024

3. Illustrate the quality of street life on Binford showing use as a public street.



















# **What We Heard**

BCDC Subcommittee Meeting I 1/16/2024

4. Further illustrate refinements/craftsmanship of the glass on the west (channel-facing) façade.



















































HORIZONTAL REVEALS