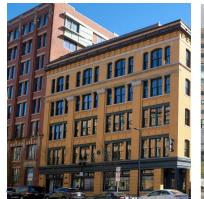

50 feet                     | 150 feet                                                                                                           |
| Public Realm            | 0.43 acre                    | 1.5 acres                                                                                                          |
| Use                     | Commercial and/or Industrial | Commercial and/or Industrial With ground floor uses intended to be retail, restaurant, civic, and/or cultural uses |







## What We Heard:

BCDC Subcommittee Meeting I 1/16/2024

1. Demonstrate how the building is contextualized with the overall neighborhood.



























#### 232 A Street:





# **Neighborhood Context:**





















#### 232 A Street | Context Collage





























# What We Heard - Landscape

BCDC Subcommittee Meeting I 1/16/2024

2. Continue to improve the link between the two parcels (park and building).









Previous Open Space (BCDC MTG 1/16/2024)







**Updated Open Space (Current)** 















## **What We Heard**

BCDC Subcommittee Meeting I 1/16/2024

3. Illustrate the quality of street life on Binford showing use as a public street.



















# **What We Heard**

BCDC Subcommittee Meeting I 1/16/2024

4. Further illustrate refinements/craftsmanship of the glass on the west (channel-facing) façade.



















































HORIZONTAL REVEALS