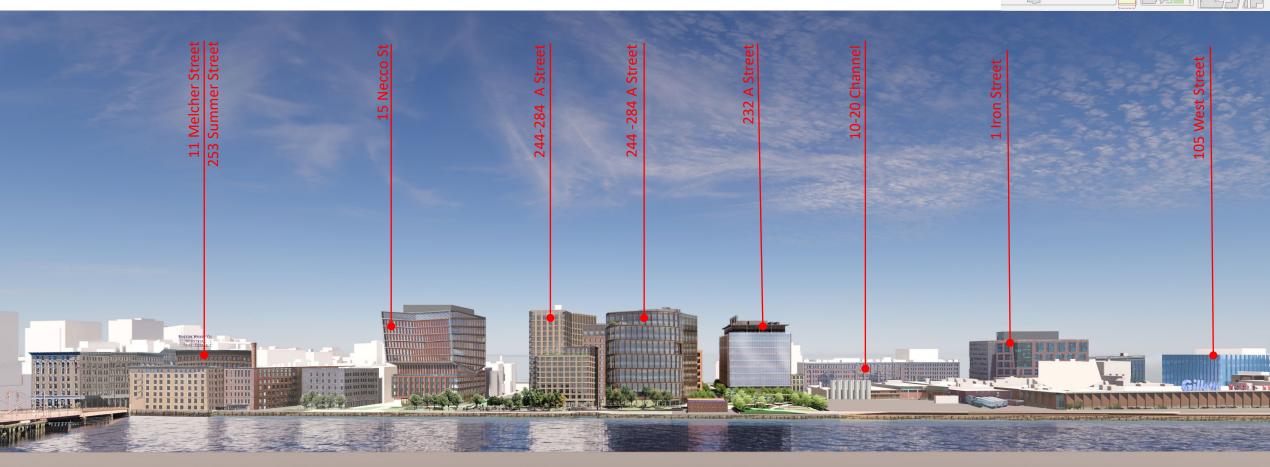

|
| Maximum Building Height | 150 feet                     | 150 feet                                                                                                           |
| Public Realm            | 0.43 acre                    | 1.5 acres                                                                                                          |
| Use                     | Commercial and/or Industrial | Commercial and/or Industrial With ground floor uses intended to be retail, restaurant, civic, and/or cultural uses |







## What We Heard:

BCDC Subcommittee Meeting I 1/16/2024

1. Demonstrate how the building is contextualized with the overall neighborhood.



























#### 232 A Street:





# **Neighborhood Context:**





















#### 232 A Street | Context Collage





























# What We Heard - Landscape

BCDC Subcommittee Meeting I 1/16/2024

2. Continue to improve the link between the two parcels (park and building).









Previous Open Space (BCDC MTG 1/16/2024)







**Updated Open Space (Current)** 















## **What We Heard**

BCDC Subcommittee Meeting I 1/16/2024

3. Illustrate the quality of street life on Binford showing use as a public street.



















# **What We Heard**

BCDC Subcommittee Meeting I 1/16/2024

4. Further illustrate refinements/craftsmanship of the glass on the west (channel-facing) façade.



















































HORIZONTAL REVEALS