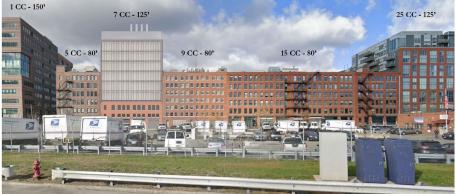

feet                     | 150 feet                                                                                                           |
| Public Realm            | 0.43 acre                    | 1.5 acres                                                                                                          |
| Use                     | Commercial and/or Industrial | Commercial and/or Industrial With ground floor uses intended to be retail, restaurant, civic, and/or cultural uses |







## What We Heard:

BCDC Subcommittee Meeting I 1/16/2024

1. Demonstrate how the building is contextualized with the overall neighborhood.



























#### 232 A Street:





# **Neighborhood Context:**





















#### 232 A Street | Context Collage





























# What We Heard - Landscape

BCDC Subcommittee Meeting I 1/16/2024

2. Continue to improve the link between the two parcels (park and building).









Previous Open Space (BCDC MTG 1/16/2024)







**Updated Open Space (Current)** 















## **What We Heard**

BCDC Subcommittee Meeting I 1/16/2024

3. Illustrate the quality of street life on Binford showing use as a public street.



















# **What We Heard**

BCDC Subcommittee Meeting I 1/16/2024

4. Further illustrate refinements/craftsmanship of the glass on the west (channel-facing) façade.



















































HORIZONTAL REVEALS