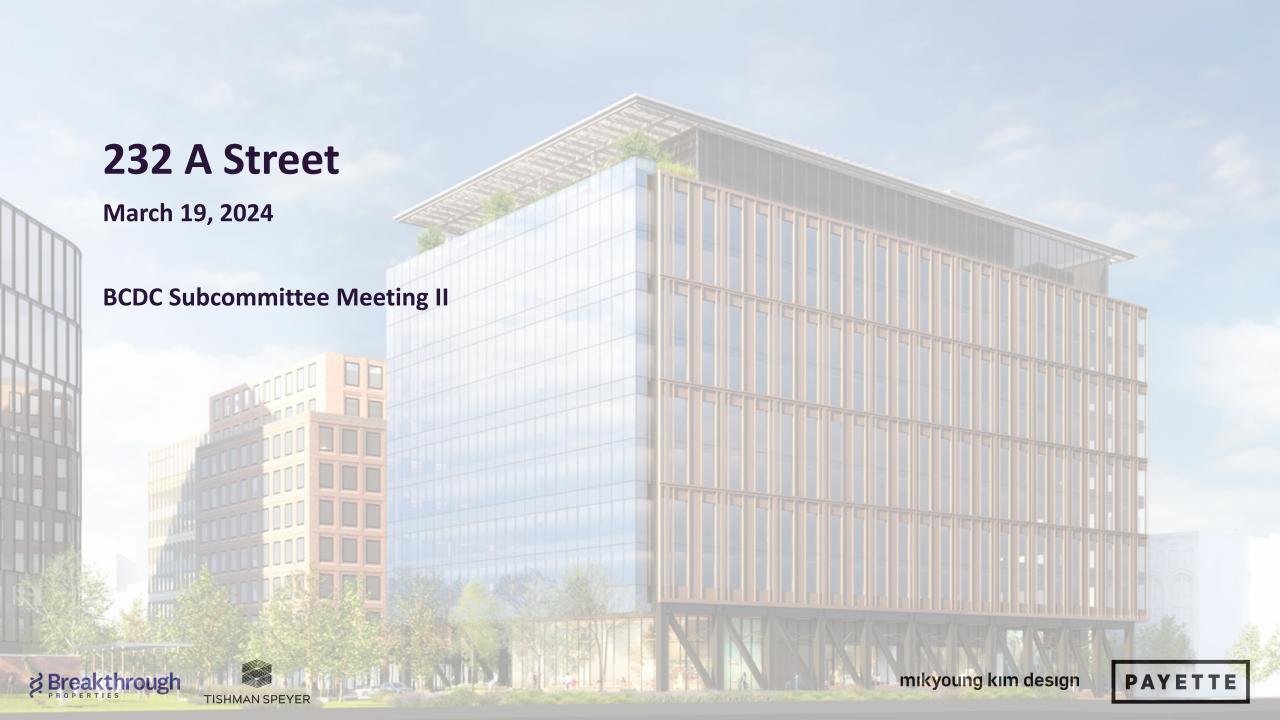

#### What We Heard:

# **BCDC Subcommittee Meeting - 1/16/2024**

- 1. Demonstrate how the building is contextualized with the overall neighborhood.
- 2. Continue to improve the link between the two parcels (park and building).
- 3. Illustrate the quality of street life on Binford showing use as a public street.
- 4. Further illustrate refinements/craftsmanship of the glass on the west (channel-facing) façade.







# **Zoning Summary:**

|                         | 100 Acres Master Plan PDA    | Proposed Project                                                                                                   |
|-------------------------|------------------------------|--------------------------------------------------------------------------------------------------------------------|
|